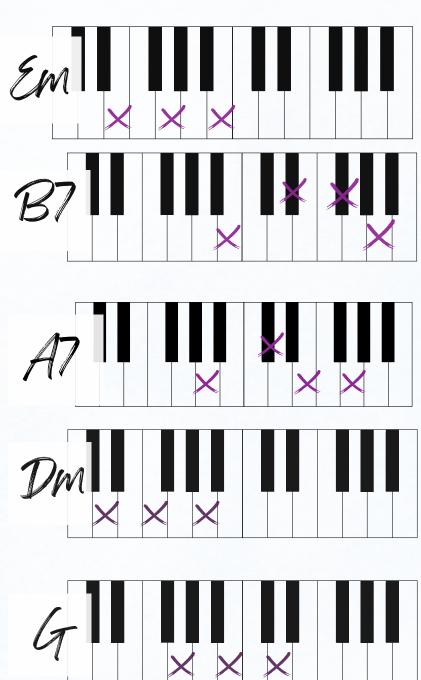

## 

CEMAM F CG WISE MEN SAY ONLY FOOLS RUSH IN

BUT I CAN'T HELP FALLING IN LOVE WITH YOU

CEMAM FCG SHALL I STAY, WOULD IT BE A SIN

FGAM CGC IF I CAN'T HELP FALLING IN LOVE WITH YOU

Em B7 LIKE A RIVER FLOW EM SURELY TO THE SEA Em B7 DARLING SO IT GOES EM A7 DM G SOME THINGS ARE MEANT TO BE C EM AM F C G TAKE MY HAND TAKE MY WHOLE LIFE TOO

The chorus of this song is a big change from the verse. Make sure students are aware of the repeating Em & B7 chords before you get there!