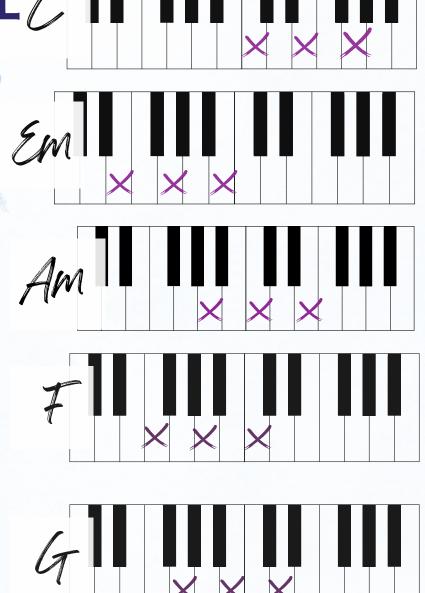

## 

CEMAM F CG WISE MEN SAY ONLY FOOLS RUSH IN

BUT I CAN'T HELP FALLING IN LOVE WITH YOU

CEMAM FCG SHALL I STAY, WOULD IT BE A SIN

FGAM CGC IF I CAN'T HELP FALLING IN LOVE WITH YOU

Em B7 LIKE A RIVER FLOW EM SURELY TO THE SEA Em B7 DARLING SO IT GOES EM A7 DM G SOME THINGS ARE MEANT TO BE C EM AM F C G TAKE MY HAND TAKE MY WHOLE LIFE TOO

## Tips for teaching "Can't Help Falling in Love"

This song has more chords than most of the ones I have sent previously. I recommend moving between the chords and getting comfortable with the new ones before trying to sing.

The chorus of this song is a big change from the verse. Make sure students are aware of the repeating Em & B7 chords before you get there!